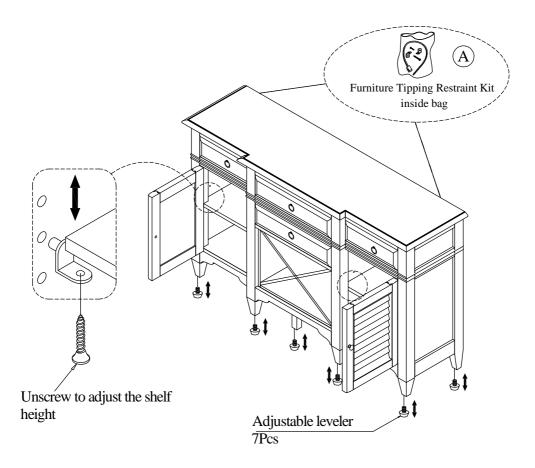

## Components and Hardware List

For product and personal safety, two Furniture Tipping Restraint kits have been included with this unit which can help to minimize the risk of the unit accidentally tipping forward, if used and properly installed per the kit manufacturer's instructions.